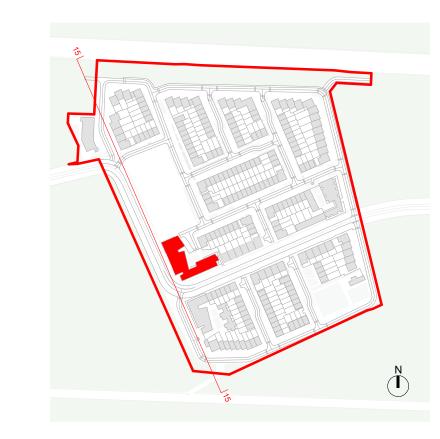

| WHITE/LIGHT GREY |

#### RENDER





WINDOWS & EXTERNAL DOORS FINISHES

# ALUMINIUM FRAME/SILL

METAL & GLAZED IN WALL PANELS SYSTEM





FRONT GARDEN & BINS STORE