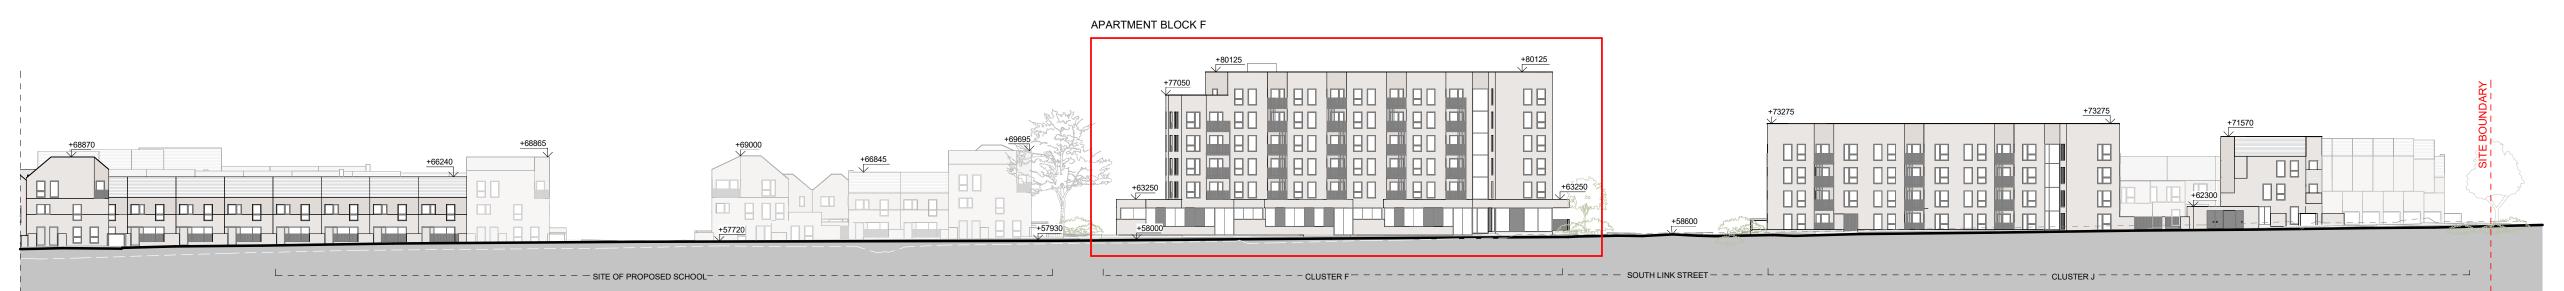

SITE 4 - MATERIALITY - APARTMENT BLOCK F - WEST ELEVATION





# PROPOSED SITE SECTION 15 - 1:500

## **GENERAL NOTES:**

DRAWING TO BE READ WITH REFERENCE TO THE FOLLOWING ASSOCIATED DRAWINGS AND INFORMATION:

• 0000 SERIES DRAWINGS: EXISTING SITE INFO

• 1000 SERIES DRAWINGS: PROPOSED SITE LAYOUT INFO

• 2000 SERIES DRAWINGS: PROPOSED ELEVATIONS INFO

• 3000 SERIES DRAWINGS: PROPOSED SITE/ LONGITUDINAL SECTIONS

• ARCHITECTURAL DESIGN STATEMENT 8000 SERIES DRAWINGS: HQA AND ASSOCIATED SCHEDULE OF INFO

As indicated @ A1 DRG NO: KSG4 DTA ZZ ZZ DR 2301-KSG 4 PLANNING APPLICATION PROJECT: KISHOGE PART 10 APPLICATION DRAWING: SITE 4 - MATERIALITY - APARTMENT BLOCK F - SHEET 01 CHECKED:

### MATERIALS SELECTION

#### EXTERNAL WALL FINISHES

| BRICK - WHITE MORTAR