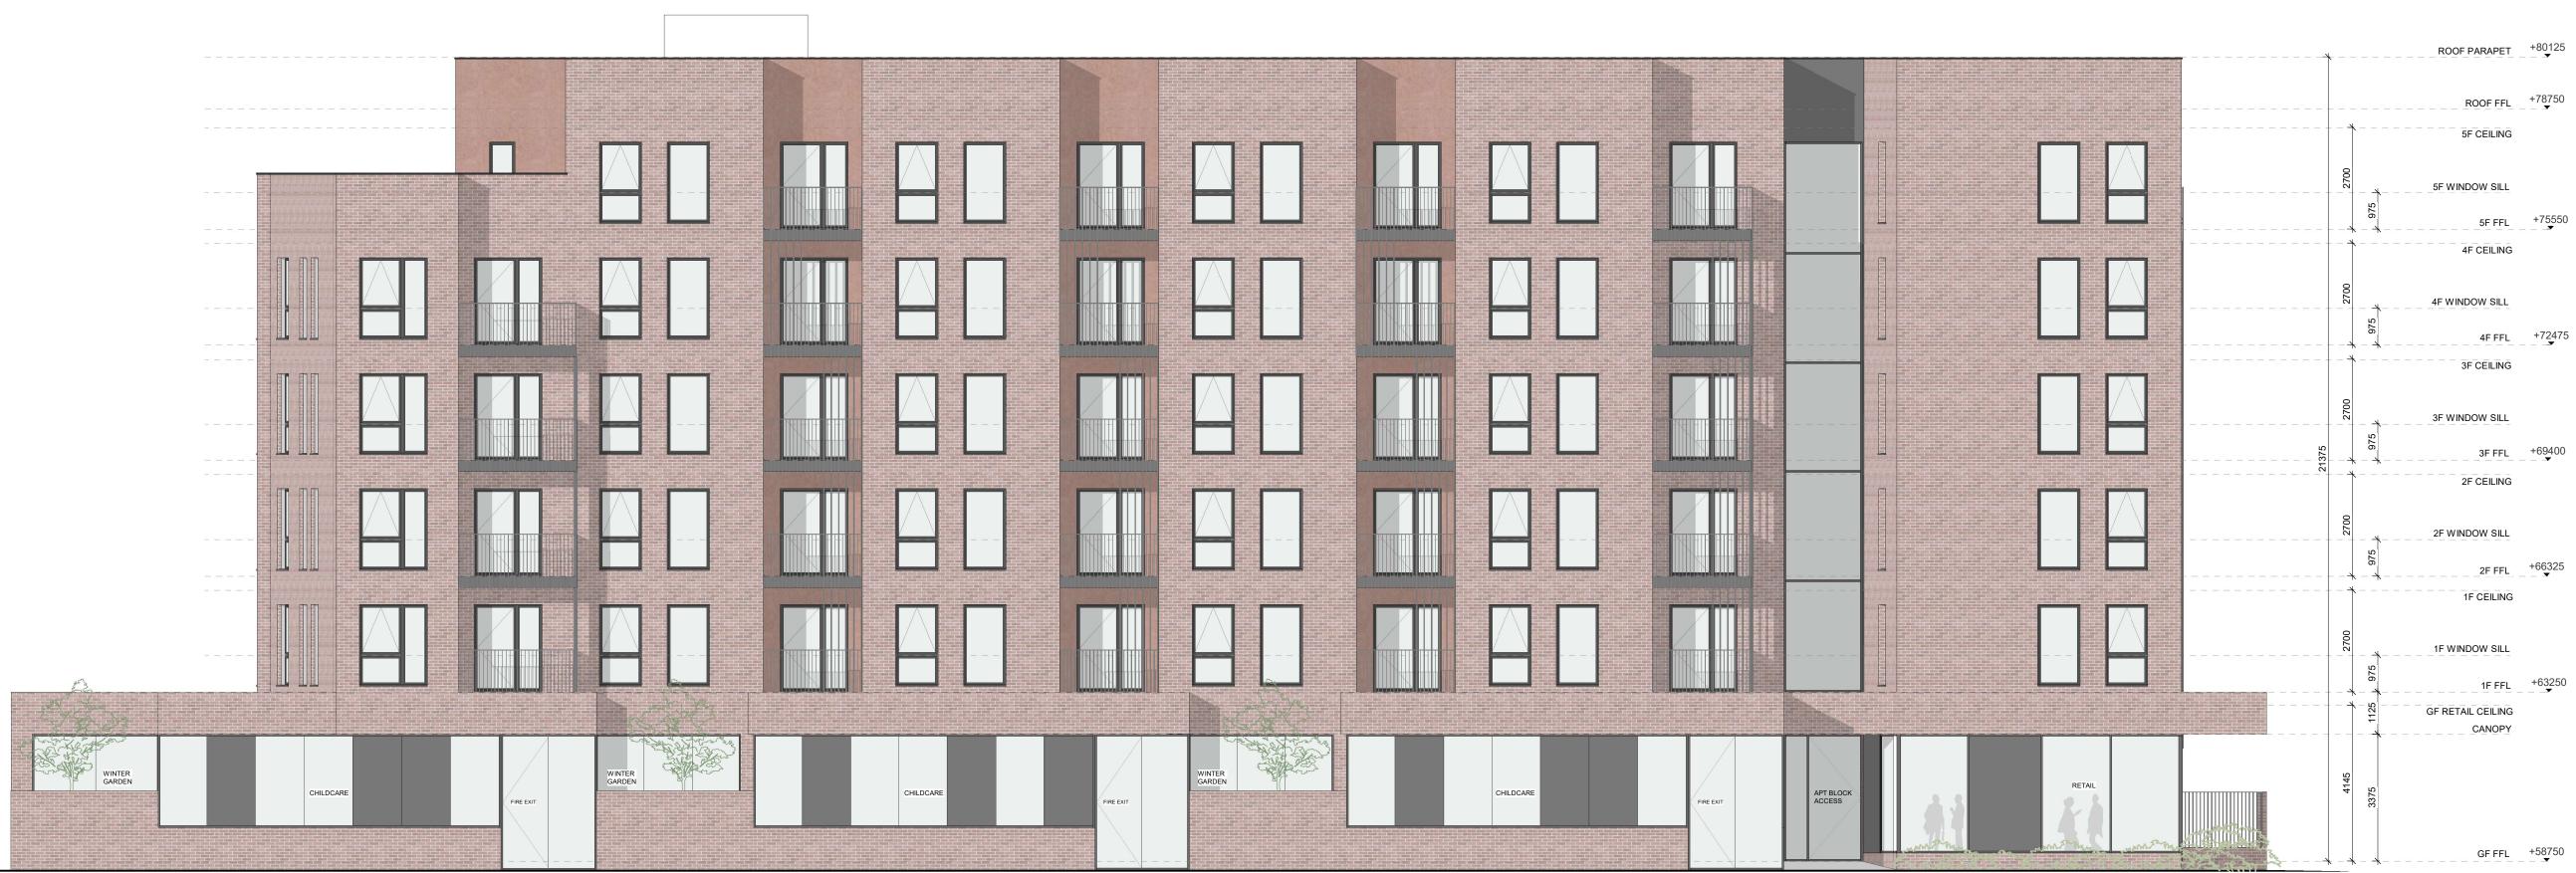

SITE 4 - MATERIALITY - APARTMENT BLOCK F - WEST ELEVATION





# PROPOSED SITE SECTION 15 - 1:500

## **GENERAL NOTES:**

DRAWING TO BE READ WITH REFERENCE TO THE FOLLOWING ASSOCIATED DRAWINGS AND INFORMATION:

• 0000 SERIES DRAWINGS: EXISTING SITE INFO

• 1000 SERIES DRAWINGS: PROPOSED SITE LAYOUT INFO

• 2000 SERIES DRAWINGS: PROPOSED ELEVATIONS INFO

• 3000 SERIES DRAWINGS: PROPOSED SITE/ LONGITUDINAL SECTIONS

• ARCHITECTURAL DESIGN STATEMENT 8000 SERIES DRAWINGS: HQA AND ASSOCIATED SCHEDULE OF INFO

As indicated @ A1 DRG NO: KSG4 DTA ZZ ZZ DR 2301-KSG 4 PLANNING APPLICATION PROJECT: KISHOGE PART 10 APPLICATION DRAWING: SITE 4 - MATERIALITY - APARTMENT BLOCK F - SHEET 01 CHECKED:

### MATERIALS SELECTION

#### EXTERNAL WALL FINISHES

| BRICK - WHITE MORTAR