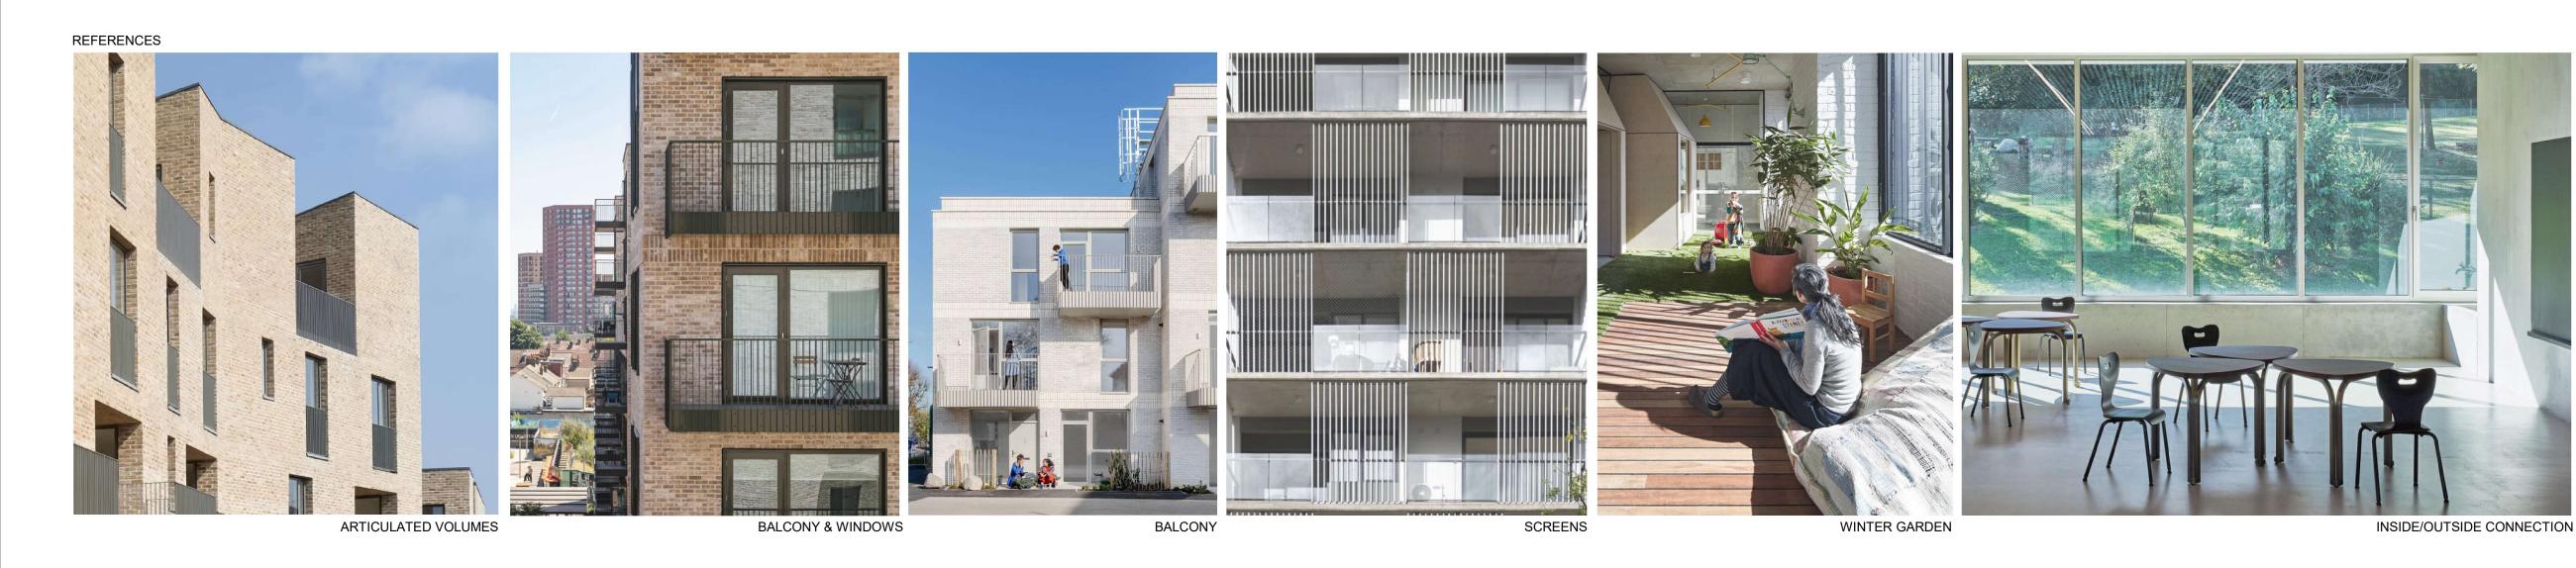

SITE 4 - MATERIALITY - APARTMENT BLOCK F - WEST ELEVATION





# PROPOSED SITE SECTION 15 - 1:500

## **GENERAL NOTES:**

DRAWING TO BE READ WITH REFERENCE TO THE FOLLOWING ASSOCIATED DRAWINGS AND INFORMATION:

• 0000 SERIES DRAWINGS: EXISTING SITE INFO

• 1000 SERIES DRAWINGS: PROPOSED SITE LAYOUT INFO

• 2000 SERIES DRAWINGS: PROPOSED ELEVATIONS INFO

• 3000 SERIES DRAWINGS: PROPOSED SITE/ LONGITUDINAL SECTIONS

• ARCHITECTURAL DESIGN STATEMENT 8000 SERIES DRAWINGS: HQA AND ASSOCIATED SCHEDULE OF INFO

As indicated @ A1 DRG NO: KSG4 DTA ZZ ZZ DR 2301-KSG 4 PLANNING APPLICATION PROJECT: KISHOGE PART 10 APPLICATION DRAWING: SITE 4 - MATERIALITY - APARTMENT BLOCK F - SHEET 01 CHECKED:

### MATERIALS SELECTION

#### EXTERNAL WALL FINISHES

| BRICK - WHITE MORTAR